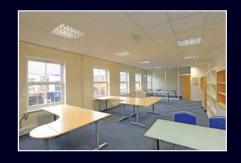

The accommodation, which has been designed with flexibility in mind and provides office suites accessed from a central lobby with male/female and disabled toilets. Kitchen facilities are also provided

### AVAILABILITY

The premises comprise open plan office suites which can be let as a whole or as individual suites. Alternatively the suites can be sub-divided to create individual offices.

Please see attached schedule for current availability or call one of the joint agents.